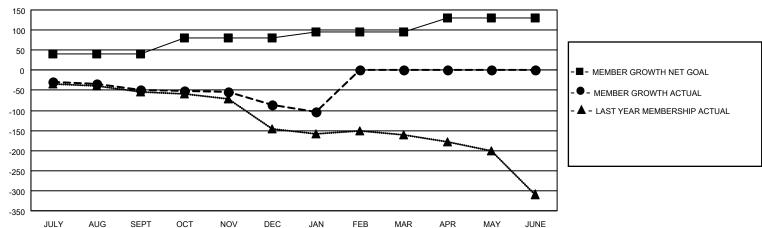

## **LOCATION: SOUTH CAROLINA**

| Clubs         |               |             |               | Members               |                        |                         |                                                    |  |
|---------------|---------------|-------------|---------------|-----------------------|------------------------|-------------------------|----------------------------------------------------|--|
|               | RESULTS FOR   | R 2020-2021 |               | RESULTS FOR 2020-2021 |                        |                         |                                                    |  |
| QUARTER       | NEW CLUB GOAL | NEW CLUBS   | DROPPED CLUBS | QUARTER MEME          | BER GROWTH NET<br>GOAL | MEMBER GROWTH<br>ACTUAL | DROPPED<br>MEMBERS ACTUAL<br>(including transfers) |  |
| JULY/AUG/SEPT | 1             | 1           | 1             | JULY/AUG/SEPT         | 40                     | 72                      | 107                                                |  |
| OCT/NOV/DEC   | 1             | 0           | 1             | OCT/NOV/DEC           | 40                     | 83                      | 116                                                |  |
| JAN/FEB/MAR   | 1             | 0           | 1             | JAN/FEB/MAR           | 15                     | 10                      | 28                                                 |  |
| APR/MAY/JUNE  | 1             | 0           | 0             | APR/MAY/JUNE          | 35                     | 0                       | 0                                                  |  |

## GOALS AND ACTUAL MEMBERS CUMULATIVE

| DROPPED CLUBS: 3 |     | 45 CLUBS OF 129 ADDED 1 OR MORE<br>NEW MEMBERS | GENDER DISTRIBUTION  MALE 2,035 (67.16%) |              |      |
|------------------|-----|------------------------------------------------|------------------------------------------|--------------|------|
| DROPPED MEMBERS  |     |                                                | FEMALE                                   | 995 (32.84%) |      |
| DECEASED         | 41  | CLICK HERE FOR CUMULATIVE                      | TOTAL FAMILY UNIT MEMBERS                |              | 627  |
| CLUB CANCELLED 6 |     | MEMBERSHIP DATA                                |                                          |              | 0.47 |
| OTHER            | 204 |                                                | FAMILY MEMBERS PAYING HALF DUES          |              | 317  |
| TOTAL            | 251 |                                                | 0000                                     |              |      |