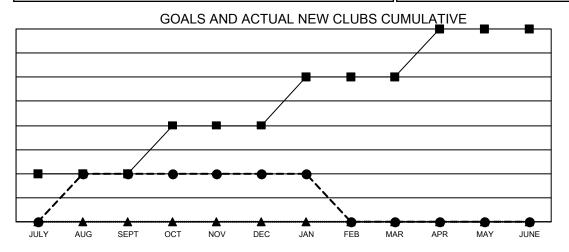

## **LOCATION: SOUTH CAROLINA**

| Clubs         |               |             |               | Members               |                        |                         |                                                    |  |
|---------------|---------------|-------------|---------------|-----------------------|------------------------|-------------------------|----------------------------------------------------|--|
|               | RESULTS FOR   | R 2020-2021 |               | RESULTS FOR 2020-2021 |                        |                         |                                                    |  |
| QUARTER       | NEW CLUB GOAL | NEW CLUBS   | DROPPED CLUBS | QUARTER MEME          | BER GROWTH NET<br>GOAL | MEMBER GROWTH<br>ACTUAL | DROPPED<br>MEMBERS ACTUAL<br>(including transfers) |  |
| JULY/AUG/SEPT | 1             | 1           | 1             | JULY/AUG/SEPT         | 40                     | 72                      | 107                                                |  |
| OCT/NOV/DEC   | 1             | 0           | 1             | OCT/NOV/DEC           | 40                     | 83                      | 116                                                |  |
| JAN/FEB/MAR   | 1             | 0           | 1             | JAN/FEB/MAR           | 15                     | 10                      | 28                                                 |  |
| APR/MAY/JUNE  | 1             | 0           | 0             | APR/MAY/JUNE          | 35                     | 0                       | 0                                                  |  |

- CURRENT YEAR GOALS FOR NEW CLUBS

- CURRENT YEAR ACTUAL NEW CLUBS

- ▲ - LAST YEAR ACTUAL NEW CLUBS